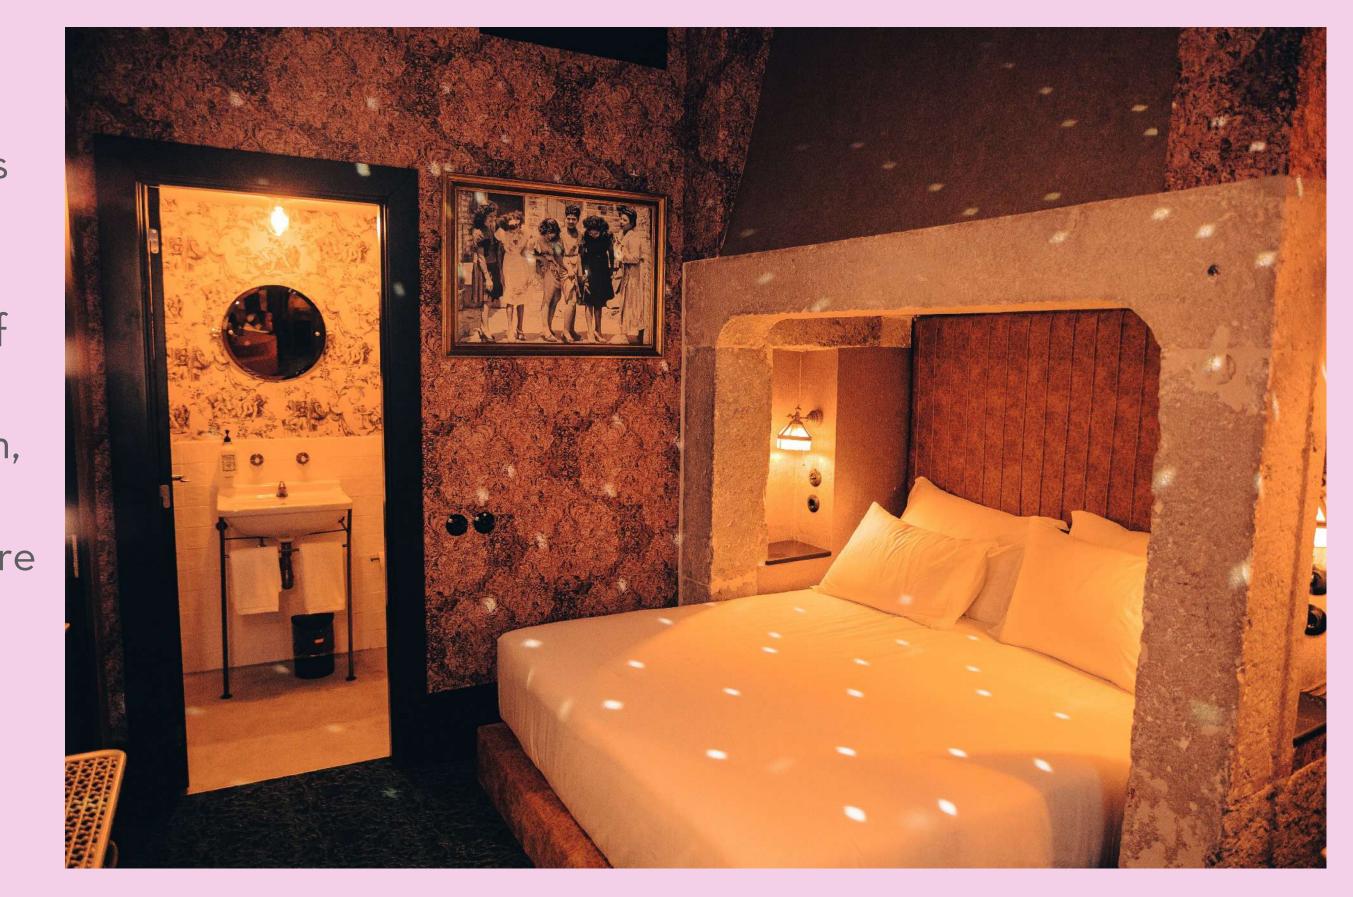

# WORLD'S PEARLS

"More jewelry, more attention." It was the basic rule in welcoming customers when the girls were called into the reception room.

A jewel-laden customer had direct access to "heaven", as the top floor of the brothel was known for.

High level eroticism was ensured by exotic women from China, the East and Africa, who offered sensual experiences with water.

A waterfall inspired by tropical environments, steam baths or bubble bath. Which one of the Madam's Pearls awaits you?