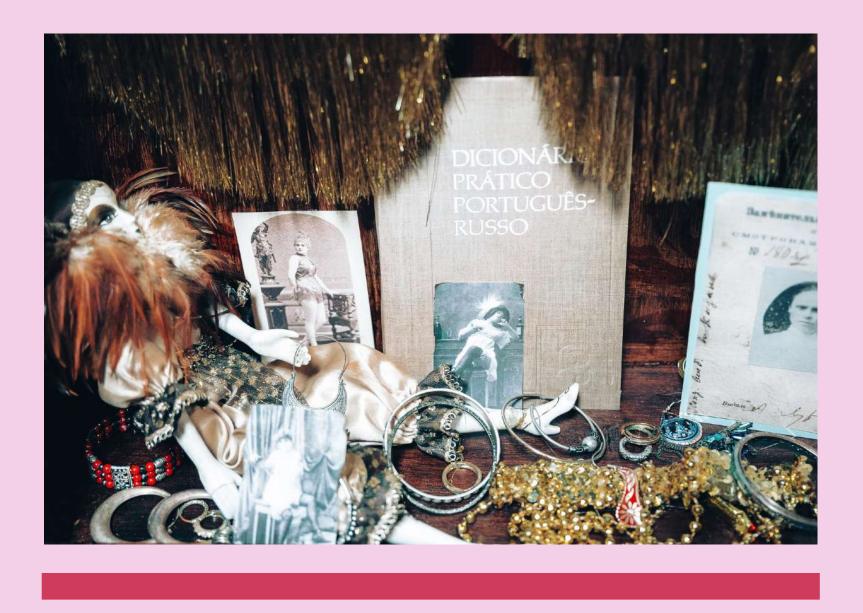

In every corner, unusual personal objects, surprising documents of the day-to-day business, mysterious messages and many surprises reveal the way of life of this old brothel in the 60s, at a time when harlots, known as "the enrolled", could legally practice the oldest profession in the world. However, on the horizon was already Salazar's threat to end prostitution in Portugal, which would happen in 1963. Thus, Madam's Lodge marks the 60th anniversary of the prohibition of prostitution in Portugal and pays tribute to the life stories of these women.

Five different types of rooms filled with historical documents and objects reveal, for the first time, details about Lisbon's brothels modus operandi, their connection to culture and the way these women were seen: "a national good, because a man who attends to brothels does not dishonor maidens and does not deviate married women to someone else's pillow."